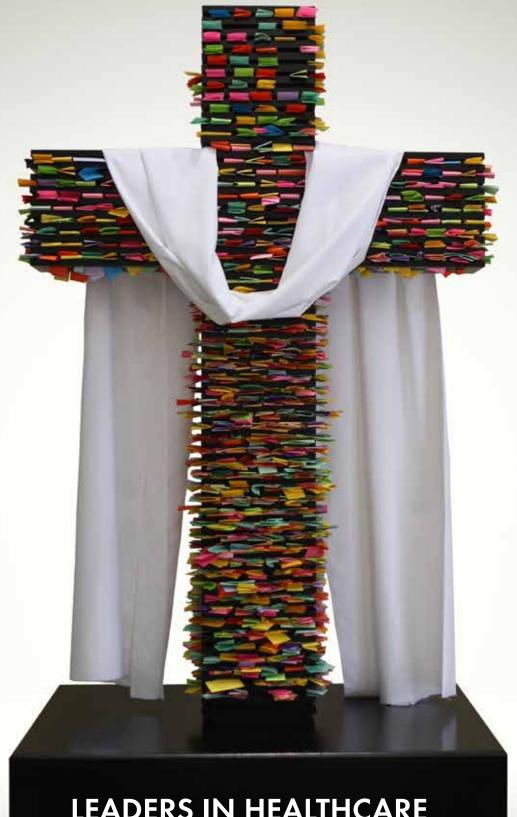

### Featured on the cover:

When celebrating Easter 2016, Baptist Health Systems' Faith Relations Committee unveiled what has turned out to be a remarkably touching concept for patients, guests, and employees. With funding from Baptist Health Foundation, a handcrafted cross was placed in the medical center's main lobby. Leave Your Prayers At The Cross is designed to hold written prayer requests and now, each day, our Pastoral Care team routinely prays over submissions. Due to the overwhelmingly positive response, the Foundation will provide additional prayer crosses to be prominently displayed in the Hederman Cancer Center and the lobbies of our community hospitals in Carthage, Kosciusko, and Yazoo City.