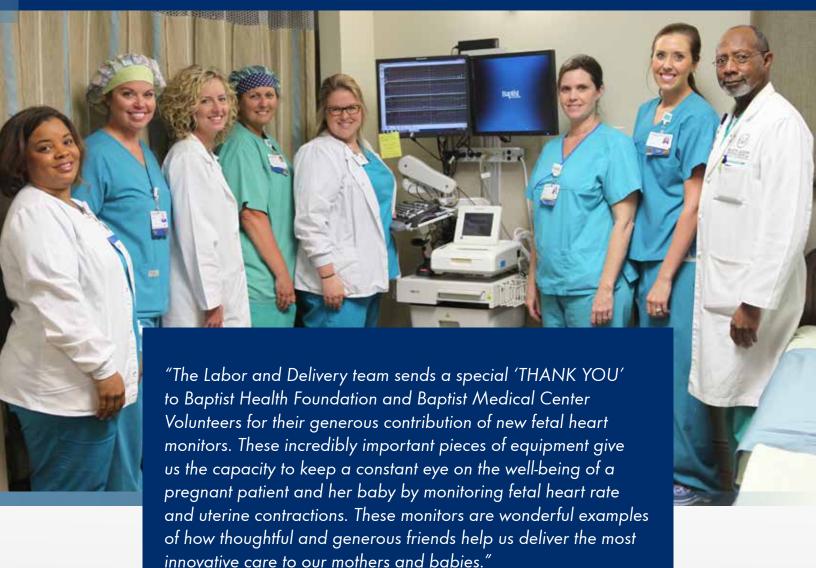

# Thank you for our new fetal monitors...

We now have the newest technology for monitoring our mothers and babies.

- Baptist Health Systems Labor and Delivery Team

### Some key technological features of the new monitors:

- Touch Screen Capabilities
- Simultaneous Monitoring of Multiple Gestations (up to three babies at a time/triplets)
- Wireless (allows mother to walk around while being monitored)
- Waterproof (allows mother to shower or bathe while being monitored)
- Tracks Continuous Maternal Heart Rate
- Alerts Clinician when Mother and Baby Heart Rates Coincide (decreasing fetal heart rate misinterpretations)