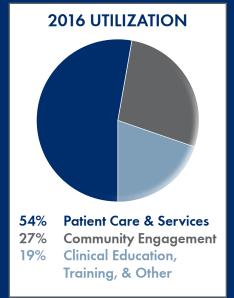

A THOUSAND BLESSINGS through your support

fund for thegirls

2016 UTILIZATION

FUNDS UTILIZED \$79,265 PATIENTS 117

128 Mammograms

7 Biopsies

50 Ultrasounds